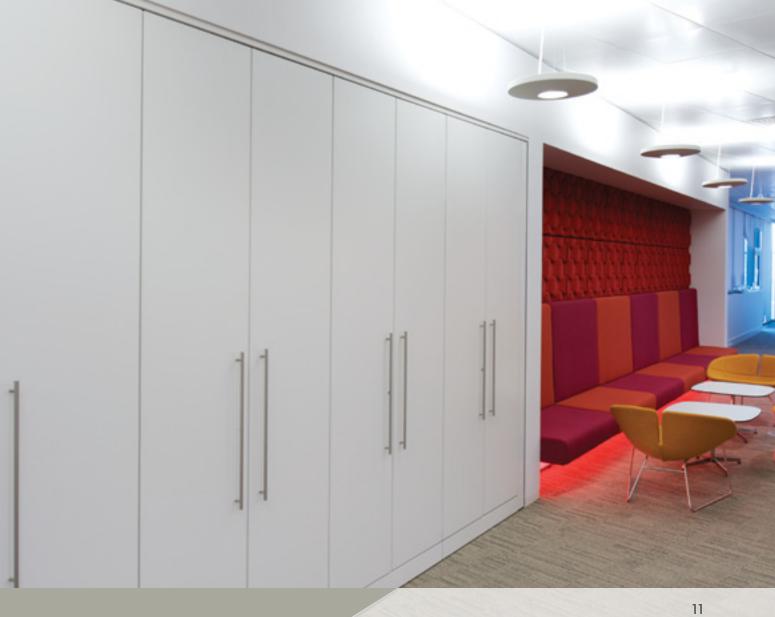

#### SPACE FOR HIGH STANDARDS AND GREAT EXPECTATIONS

Efficiency is strived for in every business. It is achieved by reducing effort, energy and resources.

Espäcewall can be used as a perimeter wall or to divide a room. This provides practical storage solutions in a cost effective manner without losing the advantages of solid construction and the visual appeal of a timeless design.

Espäcewall options include; display units, audio visual presentation units, alcoves, personal closets and more.