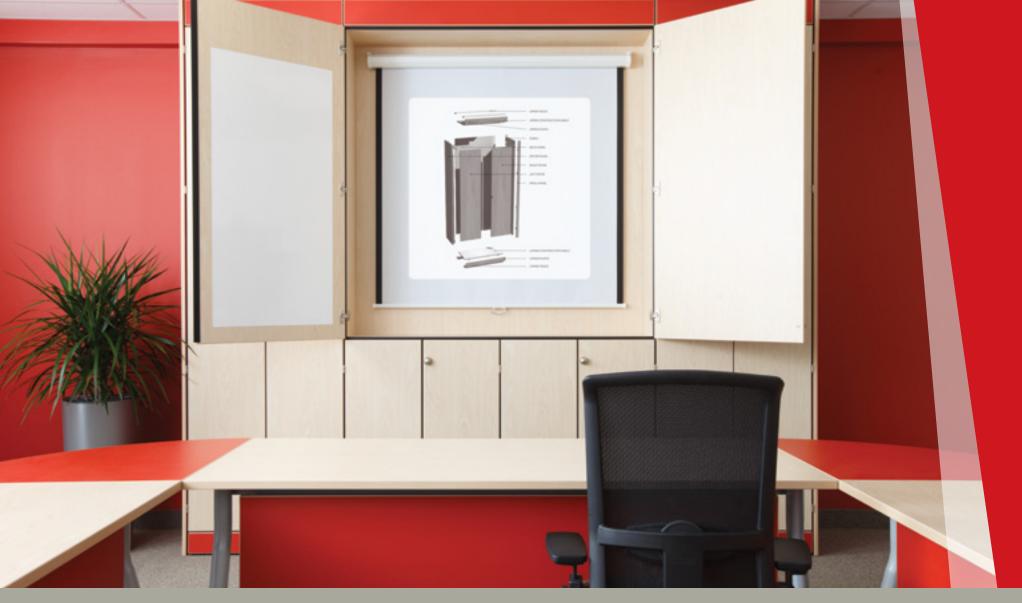

Espäcewall options include; display units, audio visual presentation units, alcoves, personal closets and more.

## SERVICE

Regardless of the size of your project Espäcewall delivers a high quality storage solution, carefully finished in your choice of colour and material.

We will work closely with you to meet your design aesthetics, functional requirements and budget criteria.

We provide you with superior service. Our CAD draftsmen work closely with the project manager to help with your design layout and renderings. During manufacture we will keep you informed of progress and schedules.