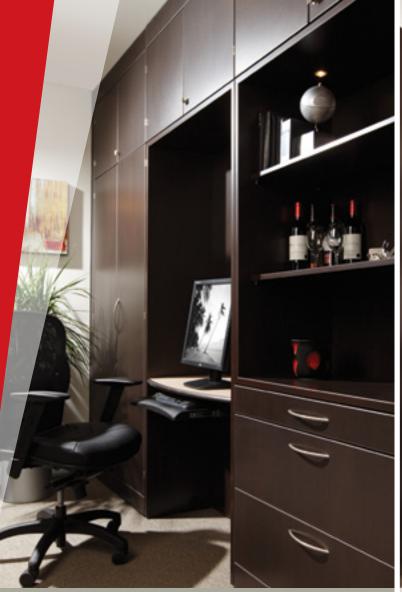

Espäcewall options include; display units, audio visual presentation units, alcoves, personal closets and more.