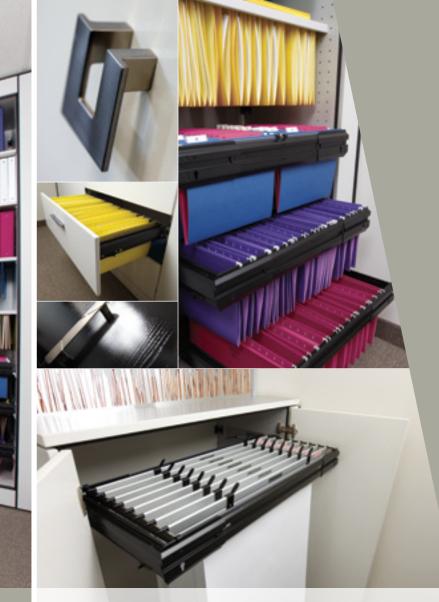

Filing solutions, shelving options, bookcases, plan hangers and much more, can all be accommodated within Espäcewall.

### BENEFITS

**Espäcewall** storage systems save up to 65% floor area.

**Espäcewall** is an economical alternative when compared to conventional partitions and storage furniture.

**Espäcewall** removes areas that collect unsightly material.

**Espäcewall** can be personalized to provide a client-specific layout.