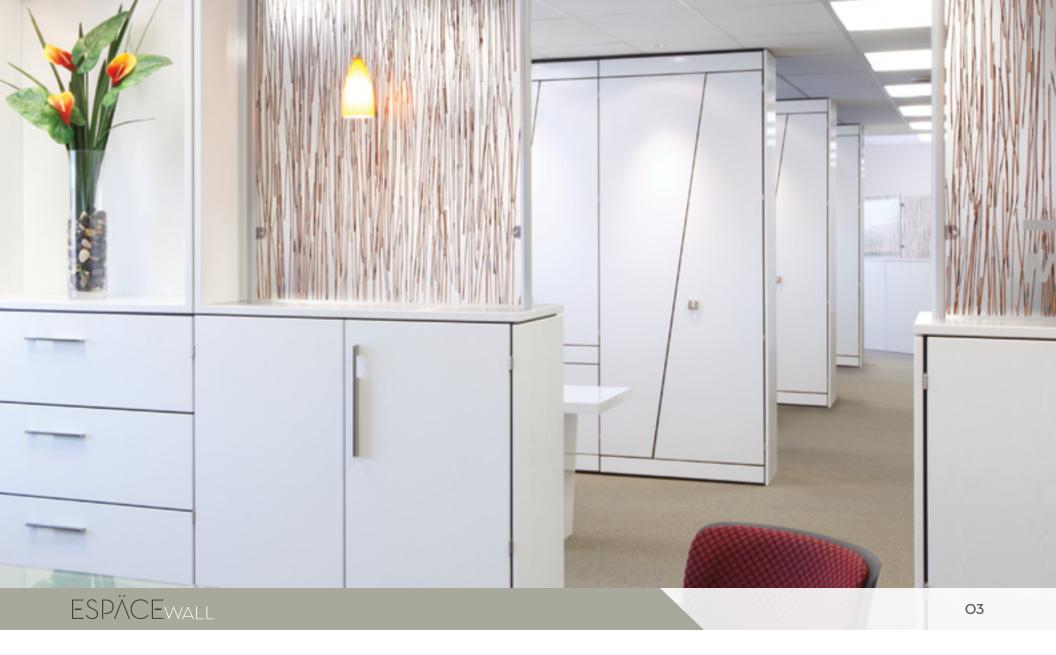

#### LIMITED SPACE UNLIMITED OPPORTUNITIES

**Espäcewall** provides a modular wall system that incorporates individually specified storage options to improve your working environment.

**Espäcewall** creates new storage opportunities by using the full height and length of the available area when compared to conventional cupboard and filing options.

#### YOUR SPACE FLEXIBLE PLANNED MANAGED

Espäcewall offers innovative solutions to familiar office problems by providing maximur storage capacity in minimal floor space.

From business archives to personal storage, Espäcewall continually provides more storage capacity by reclaiming the space typically wasted above conventional cupboards and filing cabinets.

Filing solutions, shelving options, bookcases, plan hangers and much more, can all be accommodated within Espäcewall.

#### SPACE FOR HIGH STANDARDS AND GREAT EXPECTATIONS

Efficiency is strived for in every business. It is achieved by reducing effort, energy and resources.

Espäcewall can be used as a perimeter wall or to divide a room. This provides practical storage solutions in a cost effective manner without losing the advantages of solid construction and the visual appeal of a timeless design.

Espäcewall options include; display units, audio visual presentation units, alcoves, personal closets and more.