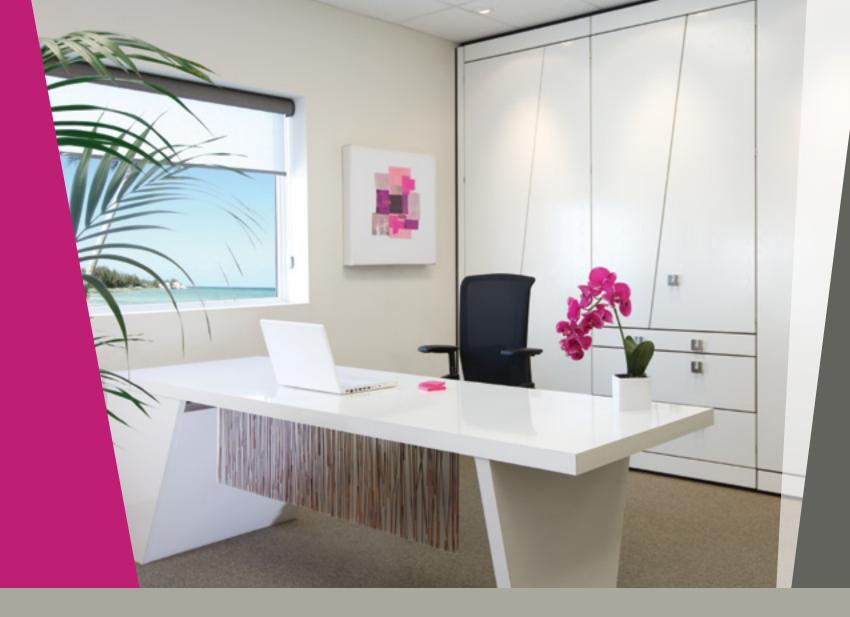

#### SPACE FOR HIGH STANDARDS AND GREAT EXPECTATIONS

Efficiency is strived for in every business. It is achieved by reducing effort, energy and resources.

Espäcewall can be used as a perimeter wall or to divide a room. This provides practical storage solutions in a cost effective manner without losing the advantages of solid construction and the visual appeal of a timeless design.

Espäcewall options include; display units, audio visual presentation units, alcoves, personal closets and more.

**Espäcewall** can be personalized to provide a client-specific layout.