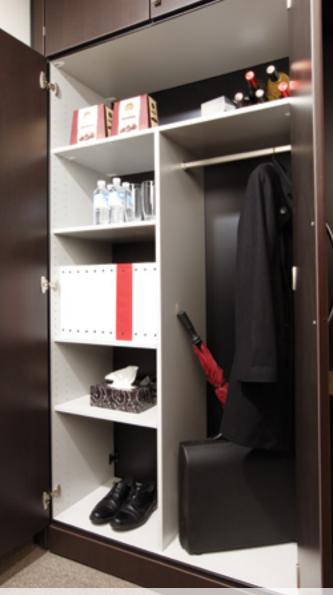

Espäcewall options include; display units, audio visual presentation units, alcoves, personal closets and more.