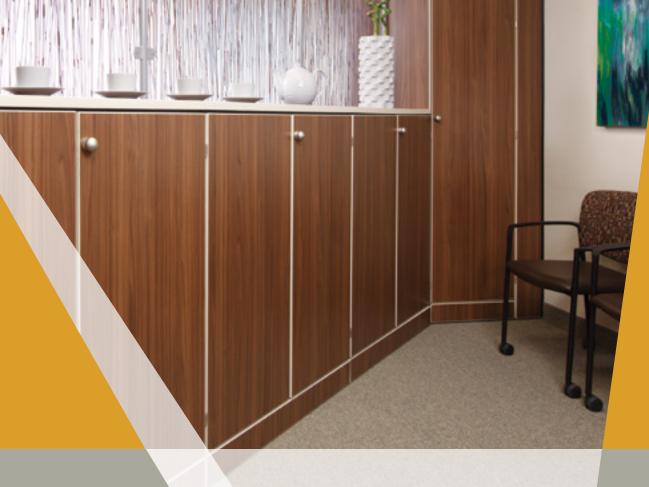

## ESPÄCEWALL

The shortage of space has become an increasingly important consideration within today's workspace environment.

To fulfill today's operational demands, provision must be made for a productive, efficient and functional environment - yet one that has the flexibility for the requirements of tomorrow.

#### LIMITED SPACE UNLIMITED OPPORTUNITIES

**Espäcewall** provides a modular wall system that incorporates individually specified storage options to improve your working environment.

**Espäcewall** creates new storage opportunities by using the full height and length of the available area when compared to conventional cupboard and filing options.

AU ANTILLARD

**Espäcewall** is capable of combining storage requirements and room dividing walls into one efficient product, saving costs of conventional dividing walls and storage furniture.

**Espäcewall** establishes a modern and timeless office environment that will provide for and adapt to your storage and filing needs now and in the future.

#### YOUR SPACE FLEXIBLE PLANNED MANAGED

Espäcewall offers innovative solutions to familiar office problems by providing maximur storage capacity in minimal floor space.

From business archives to personal storage, Espäcewall continually provides more storage capacity by reclaiming the space typically wasted above conventional cupboards and filing cabinets.

Filing solutions, shelving options, bookcases, plan hangers and much more, can all be accommodated within Espäcewall.