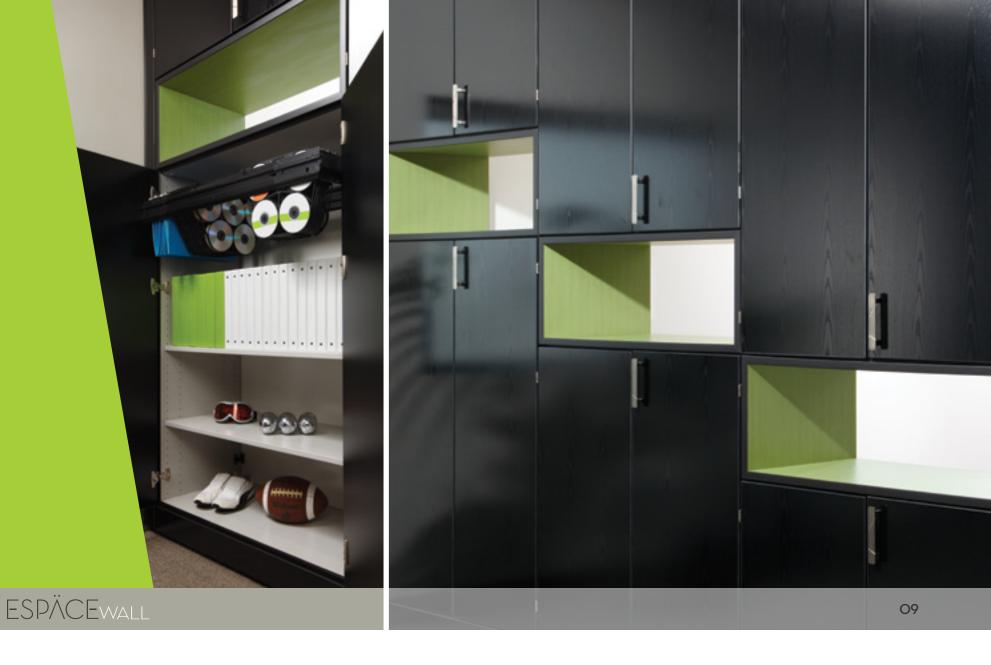

Filing solutions, shelving options, bookcases, plan hangers and much more, can all be accommodated within Espäcewall.