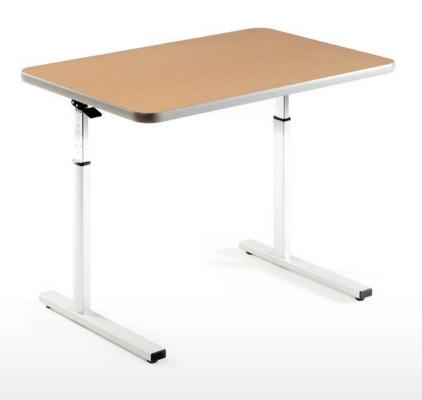

## Razor

The Razor provides an economical adjustable height work surface, an excellent choice for an ergonomic work station or a wheelchair accessible desk.

### Razor / Adjustable Height Desk

RAZ2436 shown in Fusion Maple laminate and silver 3mm edge. Frame shown in silver powder coat finish.

| Part #  | Size (in.) |
|---------|------------|
| RAZ2436 | 24 x 36    |
| RAZ2448 | 24 x 48    |
| RAZ2460 | 24 x 60    |
| RAZ3048 | 30 x 48    |