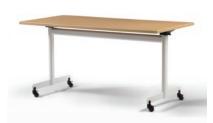

## Neon / Flip Top

NFT3060 shown in Fusion Maple laminate and 3mm edge. Frame shown in gloss White powder coat finish.

| Part #  | Size (in.) |         |
|---------|------------|---------|
| NFT2448 | 24 x 48    |         |
| NFT2460 | 24 x 60    |         |
| NFT2472 | 24 x 72    |         |
| NFT3048 | 30 x 48    |         |
| NFT3060 | 30 x 60    |         |
| NFT3072 | 30 x 72    |         |
| NFT3648 | 36 x 48    |         |
| NFT3660 | 36 x 60    | 10      |
| NFT3672 | 36 x 72    | <u></u> |
|         |            |         |