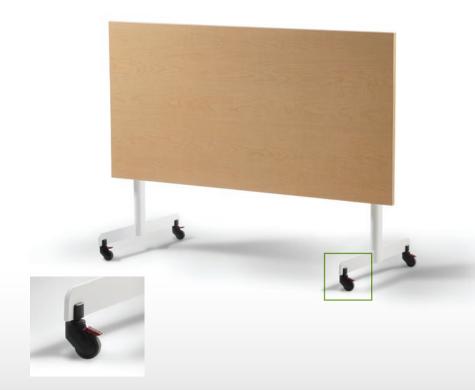

## Neon / Flip Top

NFT3060 shown in Fusion Maple laminate and 3mm edge. Frame shown in gloss White powder coat finish.

| Part #  | Size (in.) |         |
|---------|------------|---------|
| NFT2448 | 24 x 48    |         |
| NFT2460 | 24 x 60    |         |
| NFT2472 | 24 x 72    |         |
| NFT3048 | 30 x 48    |         |
| NFT3060 | 30 x 60    |         |
| NFT3072 | 30 x 72    |         |
| NFT3648 | 36 x 48    |         |
| NFT3660 | 36 x 60    | 10      |
| NFT3672 | 36 x 72    | <u></u> |
|         |            |         |

#### Table Frame

• 16 gauge Oval profile steel tube on 3/8" steel plate

- Fully welded construction
- High quality flip top mechanism with vertical locking facility
- Integral bump stop for surface protection when in nested position
- Nesting for efficient storage
- high quality locking casters for smooth and easy movement
- Table height 29-1/2"