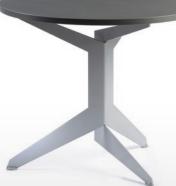

### Etch / Round

ET36R shown in Cosmick Strands laminate and charcoal 3mm edge. Frame shown in Silver powder coat finish Designed for closer interaction between fewer people.