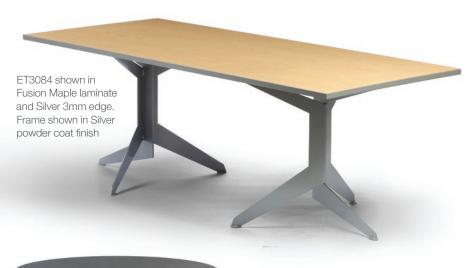

#### **Table Frame**

- Laser-cut 6mm profile frame
- Fully welded construction

Etch / Rectangle

#### **Colours & Finishes**

- Durable silver powdercoat finish
- High Pressure Laminate and 3mm vinyl
  bonded edge from MityBilt colour selection